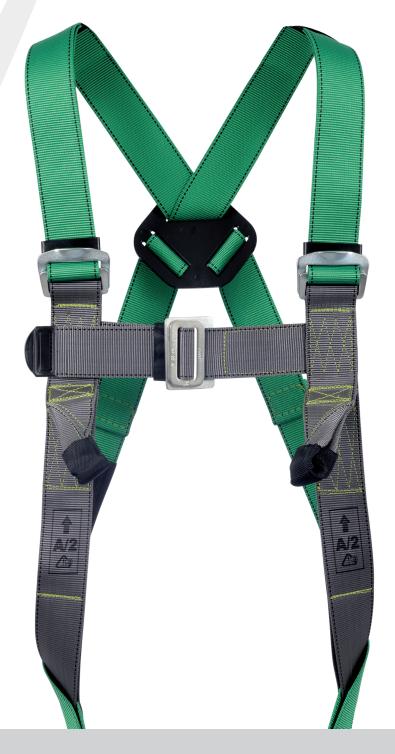

# MSA V-FORM<sup>™</sup> Harness

With lightweight and durable components, the V-FORM range of safety harnesses provide full comfort to the users

V-FORM

Because every life has a purpose...

### Tailored to you

Tailored - harness variations with 3 or 5 point adjustment and a choice of Qwik-Fit or Bayonet leg straps

Comfortable Comes with a sub-pelvic strap for extended comfort

## Intuitive

Simplied donning with colour contrasting thigh and torso straps