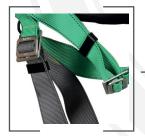

## **Dual load indicators**

Alert you when the harness has been involved in a fall event

**Durable** Finials on webbing to prevent fraying