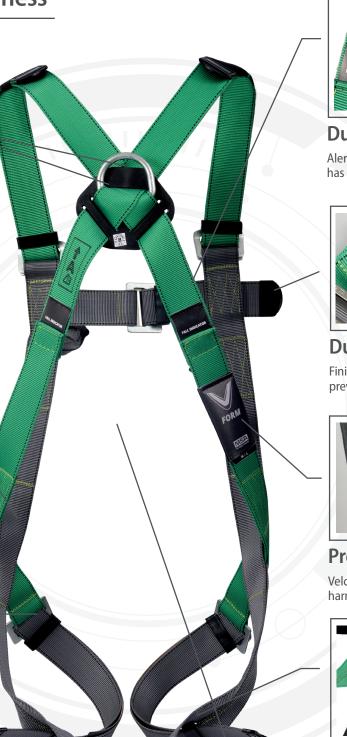

### Tailored to you

Tailored - harness variations with 3 or 5 point adjustment and a choice of Qwik-Fit or Bayonet leg straps

Comfortable Comes with a sub-pelvic strap for extended comfort

## Intuitive

Simplied donning with colour contrasting thigh and torso straps

## **Dual load indicators**

Alert you when the harness has been involved in a fall event

**Durable** Finials on webbing to prevent fraying

## Protected

Velcro<sup>®</sup> cover protects the harness label

Adjustable Choice of Qwik-Fit or Bayonet leg straps